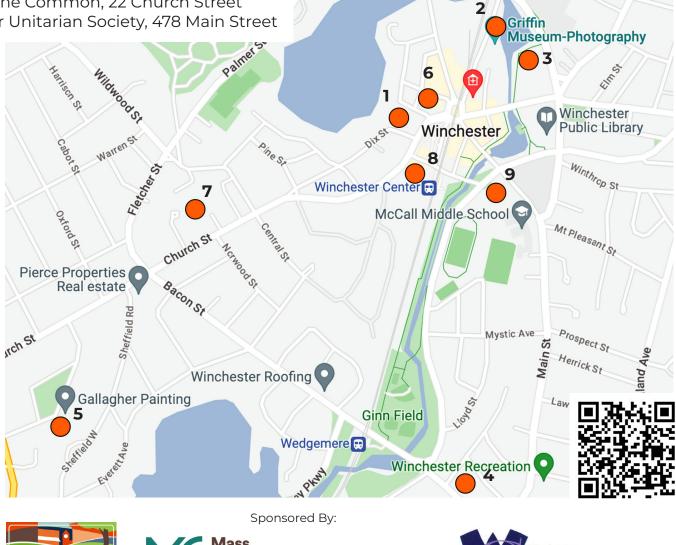

## **Participating Venues**

- 1. First Congregational Church, 21 Church Street
- 2. Griffin Museum, 67 Shore Road
- 3. Jenks Center/Winchester Farmers' Market, 109 Skillings Road
- 4. Carolyn Swett Leaf, 5 Winslow Road

Winchester

CULTURAL

DISTRICT

Mass Culture Council

- 5. Susan Livada Studio, 30 Glen Road
- 6. Rubini Art Gallery, 22 Park Street
- 7. Carolyn Sirois Studio, 10 Wyman Court
- 8. Studio on the Common, 22 Church Street
- 9. Winchester Unitarian Society, 478 Main Street